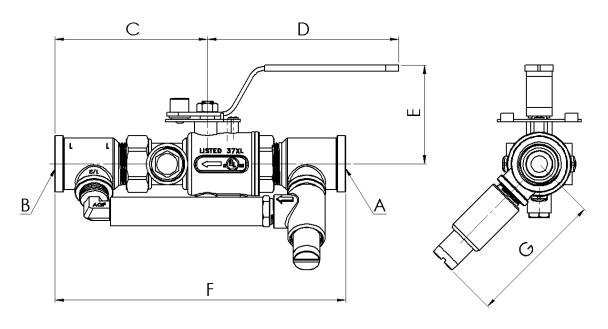

FEMALE NPT INLET AND OUTLET CAST BRASS VALVE

TEST AND DRAIN VALVE BH-6(615), WITH ADDITIONAL FIELD ADJUSTABLE PRESSURE RELIEF VALVE (BH-60). THREADED TO BS 21 or ANSI B1.20.1

UL AND FM APPROVED

| SIZE   | APPROVED | A INLET   | B OUTLET  | С      | D       | Е    | F       | G     |
|--------|----------|-----------|-----------|--------|---------|------|---------|-------|
| 1"     | FM UL    | 1"NPT     | 1"NPT     | 118mm  | 148mm   | 76mm | 225.8mm | 106mm |
| 1-1/4" | FM UL    | 1-1/4"NPT | 1-1/4"NPT | 68.3mm | 160.5mm | 68mm | 236mm   | 111mm |