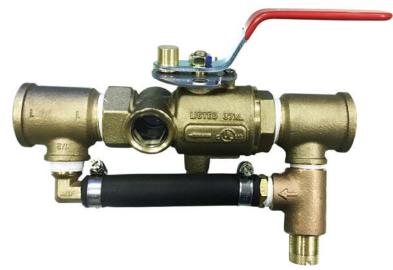

## BH-6 PR

TEST AND DRAIN VALVE WITH PRESSURE RELIFE ASSEMBLY

THE TEST AND DRAIN VALVE FOR USE AS SPECIAL TYPE DRAIN FITTING FOR FIRE PROTECTION SERVICE IN ACCORDANCE WITH STANDARD FOR INSTALLATION OF SPRINKLER SYSTEMS.
FEMALE NPT INLET AND OUTLET CAST

FEMALE NPT INLET AND OUTLET CAST BRASS VALVE

TEST AND DRAIN VALVE BH-6(615), WITH ADDITIONAL FIELD ADJUSTABLE PRESSURE RELIEF VALVE (BH-60). THREADED TO BS 21 or ANSI B1.20.1

UL AND FM APPROVED

| SIZE   | APPROVED | A INLET   | B OUTLET  | С      | D       | Е    | F       | G     |
|--------|----------|-----------|-----------|--------|---------|------|---------|-------|
| 1"     | FM UL    | 1"NPT     | 1"NPT     | 118mm  | 148mm   | 76mm | 225.8mm | 106mm |
| 1-1/4" | FM UL    | 1-1/4"NPT | 1-1/4"NPT | 68.3mm | 160.5mm | 68mm | 236mm   | 111mm |